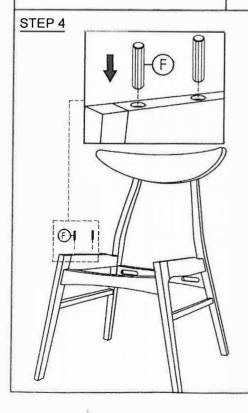

| HARDWARE LIST |                                            |      | PART LIST |                  |     |
|---------------|--------------------------------------------|------|-----------|------------------|-----|
| Α             | JCBC M6 x 25mm + S/W M6<br>+ F/W M6 x 13mm | 4PCS | 1         | RIGHT SIDE FRAME | 1PC |
|               |                                            |      | 2         | LEFT SIDE FRAME  | 1PC |
| В             | JCBC M6 x 45mm + S/W M6<br>+ F/W M6 x 13mm | 4PCS | 3         | FRONT STRETCHER  | 1PC |
|               |                                            |      | 4         | BACK STRETCHER   | 1PC |
|               |                                            |      | 5         | TOP REST         | 1PC |
| С             | ALLEN KEY M4                               | 1PC  | 6         | CUSHION SEAT     | 1PC |
| D             | L BRACKET                                  | 4PCS |           |                  |     |