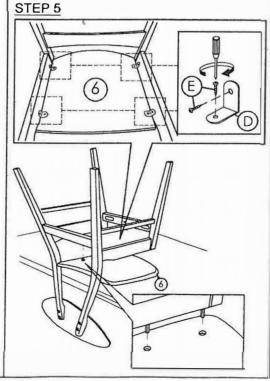

| HARDWARE LIST |                                            |      | PART LIST |                  |     |
|---------------|--------------------------------------------|------|-----------|------------------|-----|
| Α             | JCBC M6 x 25mm + S/W M6<br>+ F/W M6 x 13mm | 4PCS | 1         | RIGHT SIDE FRAME | 1PC |
|               |                                            |      | 2         | LEFT SIDE FRAME  | 1PC |
| В             | JCBC M6 x 45mm + S/W M6<br>+ F/W M6 x 13mm | 4PCS | 3         | FRONT STRETCHER  | 1PC |
|               |                                            |      | 4         | BACK STRETCHER   | 1PC |
|               |                                            |      | 5         | TOP REST         | 1PC |
| С             | ALLEN KEY M4                               | 1PC  | 6         | CUSHION SEAT     | 1PC |
| D             | L BRACKET                                  | 4PCS |           |                  |     |