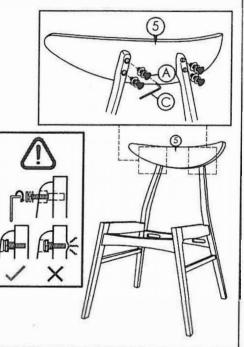

| HARDWARE LIST |                                            |      | PART LIST |                  |     |
|---------------|--------------------------------------------|------|-----------|------------------|-----|
| Α             | JCBC M6 x 25mm + S/W M6<br>+ F/W M6 x 13mm | 4PCS | 1         | RIGHT SIDE FRAME | 1PC |
|               |                                            |      | 2         | LEFT SIDE FRAME  | 1PC |
| В             | JCBC M6 x 45mm + S/W M6<br>+ F/W M6 x 13mm | 4PCS | 3         | FRONT STRETCHER  | 1PC |
|               |                                            |      | 4         | BACK STRETCHER   | 1PC |
|               |                                            |      | 5         | TOP REST         | 1PC |
| С             | ALLEN KEY M4                               | 1PC  | 6         | CUSHION SEAT     | 1PC |
| D             | L BRACKET                                  | 4PCS |           |                  |     |

## CAUTIONS:

(1) DO NOT <u>FULLY-TIGHTEN THE NUT OR NUT BOLTS INITIALLY</u> <u>UNTIL ALL NUTS OR BOLT IS READY ASSEMBLED.</u>

(TO AVOID CAUSING DAMAGES TO THE THREAD, DO NOT OVER-TIGHTEN THE NUTS OR BOLTS.)

(2) KEEP ALL HARDWARE PART OUT OF REACH OF CHILDREN.

PH SCREW M4 x 12mm 4tta()

WOOD DOWEL M8 x 25mm

Front Stretcher has a small hole for identification.

WM1861-DC

CHAIR ASSEMBLY.