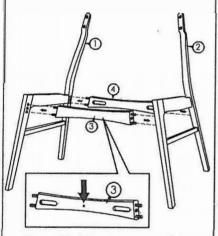

## IMPORTANT NOTE: \*

- \* PLACE ALL WOODEN PARTS ON A CLEAN AND SMOOTH SURFACE SUCH AS A RUG OR CARPET TO AVOID THE PARTS FROM BEING SCRATCHED.
- \* BEFORE YOU BEGIN, KINDLY FOLLOW THE ASSEMBLY INSTRUCTIONS STEP BY STEP.
- DO NOT TIGHTEN ALL SCREWS UNTIL THE CHAIR IS FULLY SET-UP.

| HARDWARE LIST |                                            |      | PART LIST |                  |     |
|---------------|--------------------------------------------|------|-----------|------------------|-----|
| Α             | JCBC M6 x 25mm + S/W M6<br>+ F/W M6 x 13mm | 4PCS | 1         | RIGHT SIDE FRAME | 1PC |
|               |                                            |      | 2         | LEFT SIDE FRAME  | 1PC |
| В             | JCBC M6 x 45mm + S/W M6<br>+ F/W M6 x 13mm | 4PCS | 3         | FRONT STRETCHER  | 1PC |
|               |                                            |      | 4         | BACK STRETCHER   | 1PC |
|               |                                            |      | 5         | TOP REST         | 1PC |
| С             | ALLEN KEY M4                               | 1PC  | 6         | CUSHION SEAT     | 1PC |
| D             | L BRACKET                                  | 4PCS |           |                  |     |