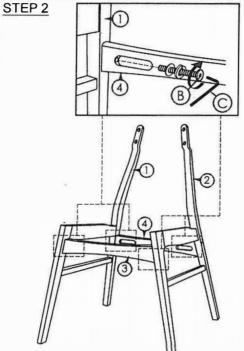

| HARDWARE LIST |                                            |      | PART LIST |                  |     |
|---------------|--------------------------------------------|------|-----------|------------------|-----|
| Α             | JCBC M6 x 25mm + S/W M6<br>+ F/W M6 x 13mm | 4PCS | 1         | RIGHT SIDE FRAME | 1PC |
|               |                                            |      | 2         | LEFT SIDE FRAME  | 1PC |
| В             | JCBC M6 x 45mm + S/W M6<br>+ F/W M6 x 13mm | 4PCS | 3         | FRONT STRETCHER  | 1PC |
|               |                                            |      | 4         | BACK STRETCHER   | 1PC |
|               |                                            |      | 5         | TOP REST         | 1PC |
| С             | ALLEN KEY M4                               | 1PC  | 6         | CUSHION SEAT     | 1PC |
| D             | L BRACKET                                  | 4PCS |           |                  |     |

## CAUTIONS:

(1) DO NOT <u>FULLY-TIGHTEN THE NUT OR NUT BOLTS INITIALLY</u> <u>UNTIL ALL NUTS OR BOLT IS READY ASSEMBLED.</u>

(TO AVOID CAUSING DAMAGES TO THE THREAD, DO NOT OVER-TIGHTEN THE NUTS OR BOLTS.)