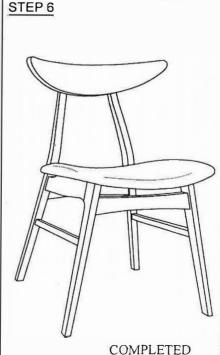

|      | 4         | BACK STRETCHER   | 1PC |
|               |                                            |      | 5         | TOP REST         | 1PC |
| С             | ALLEN KEY M4                               | 1PC  | 6         | CUSHION SEAT     | 1PC |
| D             | L BRACKET                                  | 4PCS |           |                  |     |

8PCS

2PCS

## CAUTIONS:

(1) DO NOT <u>FULLY-TIGHTEN THE NUT OR NUT BOLTS INITIALLY</u> <u>UNTIL ALL NUTS OR BOLT IS READY ASSEMBLED.</u>

(TO AVOID CAUSING DAMAGES TO THE THREAD, DO NOT OVER-TIGHTEN THE NUTS OR BOLTS.)

(2) KEEP ALL HARDWARE PART OUT OF REACH OF CHILDREN.





PH SCREW M4 x 12mm 4tta()

WOOD DOWEL M8 x 25mm

Front Stretcher has a small hole for identification.













WM1861-DC

CHAIR ASSEMBLY.